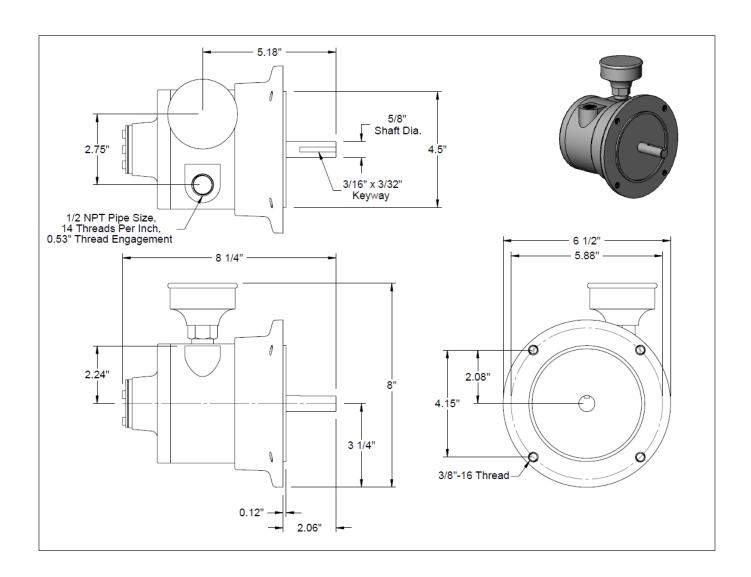

| @ Maximum rpm             |                                           |
|---------------------------|-------------------------------------------|
| hp                        | 4                                         |
| Torque                    | 84 inlbs.                                 |
| Maximum rpm @ Maximum psi | 3,000                                     |
| Maximum psi               | 100                                       |
| Torque @ 25% Maximum rpm  | 110 inlbs.                                |
| Torque @ 50% Maximum rpm  | 101 inlbs.                                |
| hp @ 25% Maximum rpm      | 1.38                                      |
| hp @ 50% Maximum rpm      | 2.5                                       |
| Maximum Air Consumption   | 128 cfm                                   |
| Noise Level               | 90 dB                                     |
| Air Quality               | Particle Free, Water Free                 |
| Overall                   |                                           |
| Length                    | 8 1/4"                                    |
| Width                     | 6 1/2"                                    |
| Height                    | 8"                                        |
| Shaft                     |                                           |
| Diameter Length           | 5/8"                                      |
| Center to Base (A)        | 2.06"                                     |
|                           | 3 1/4"                                    |
| Rotation                  | Reversible                                |
| Туре                      | Keyed                                     |
| Key Stock                 | Included                                  |
| Motor Design              | Rotary Vane                               |
| Enclosure Material        | Aluminum and Iron                         |
| Mounting Orientation      | Horizontal, Vertical, Inverted, Any Angle |
| Inlet                     | 1/2 NPT Female                            |
| Muffler                   | Included                                  |
| Air Lubrication           | Required                                  |
| Related Product           | Replacement Mufflers                      |
|                           |                                           |

## **Dimensional Drawing**